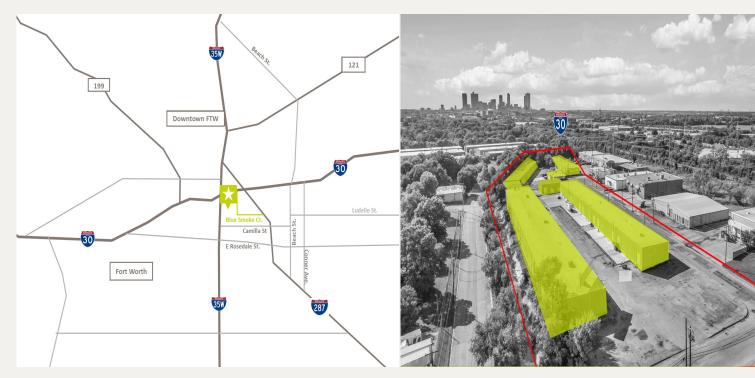

# **LOCATION HIGHLIGHTS**

Blue Smoke Industrial Park is centrally located off Hwy 287 and provides quick access to I-35 and I-30. This property is just East of Downtown Fort Worth.