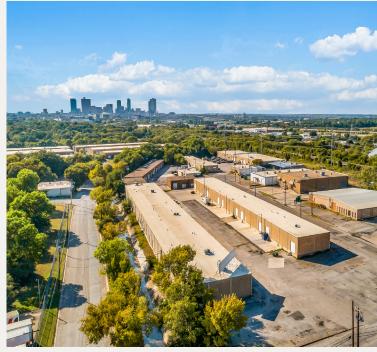

# Office / Warehouse For Lease

BLUE SMOKE INDUSTRIAL PARK 2402 Blue Smoke; 2446 & 2402 Ludelle St Fort Worth, TX 76105

# **LOCATION HIGHLIGHTS**

Blue Smoke Industrial Park is centrally located off Hwy 287 and provides quick access to I-35 and I-30. This property is just East of Downtown Fort Worth.

# Office / Warehouse For Lease

PHOTOS