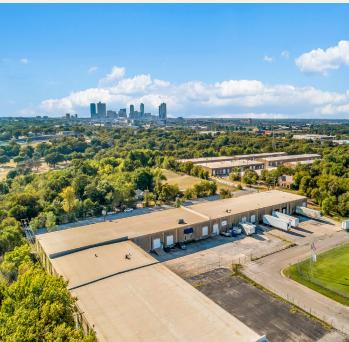

Updated Security Lighting
- Professionally Owned and Managed
- New LED Lighting
- Updated Restrooms

### **AVAILABLE**

#### 2440 Ludelle St

- 5,400 SF
- 3Grade Level Door
- 3 Dock High Doors
- 17' Clear

#### 402 -406 Ludelle St

- 10,800 SF
- 2 Dock High Door
- Small Office
- 1 Restroom
- 17' Clear

# **LOCATION HIGHLIGHTS**

Blue Smoke Industrial Park is centrally located off Hwy 287 and provides quick access to I-35 and I-30. This property is just East of Downtown Fort Worth.

#### 2406 Ludelle St

- 2,400 SF
- 1 Grade Level Door
- Small Office
- 1 Restroom
- 17' Clear

#### 2408 Ludelle St

- 1,800 SF
- 1 Grade Level Door
- Small Office
- 1 Restroom
- 17' Clear

### 2414 Ludelle St

- 2,400 SF
- 1 Grade Level Door
- 2 Restrooms
- 17' Clear

# Office / Warehouse For Lease

PHOTOS