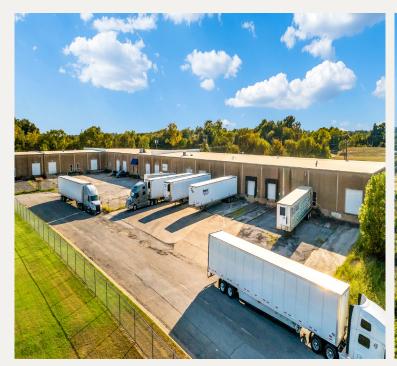

- Updated Security Lighting
- Professionally Owned and Managed
- New LED Lighting
- Updated Restrooms

### **AVAILABLE**

#### 2440 Ludelle St

- 5,400 SF
- 3Grade Level Door
- 3 Dock High Doors
- 17' Clear

#### 402 -406 Ludelle St

- 10,800 SF
- 2 Dock High Door
- Small Office
- 1 Restroom
- 17' Clear

# **LOCATION HIGHLIGHTS**

Blue Smoke Industrial Park is centrally located off Hwy 287 and provides quick access to I-35 and I-30. This property is just East of Downtown Fort Worth.

#### 2406 Ludelle St

- 2,400 SF
- 1 Grade Level Door
- Small Office
- 1 Restroom
- 17' Clear

#### 2408 Ludelle St

- 1,800 SF
- 1 Grade Level Door
- Small Office
- 1 Restroom
- 17' Clear

### 2414 Ludelle St

- 2,400 SF
- 1 Grade Level Door
- 2 Restrooms
- 17' Clear

# Office / Warehouse For Lease

PHOTOS