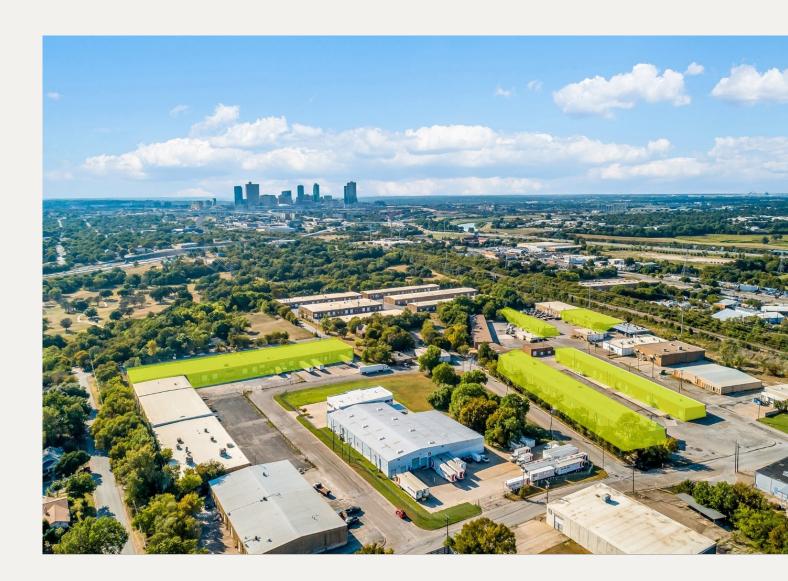

# Office / Warehouse For Lease

BLUE SMOKE INDUSTRIAL PARK 2402 Blue Smoke; 2446 & 2402 Ludelle St Fort Worth, TX 76105

# **LOCATION HIGHLIGHTS**

Blue Smoke Industrial Park is centrally located off Hwy 287 and provides quick access to I-35 and I-30. This property is just East of Downtown Fort Worth.