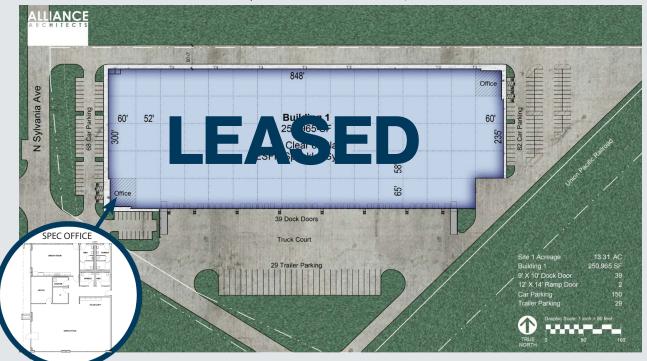

#### FORT WORTH, TEXAS 76111

AVAILABLE: BUILDING 2: 699,246 SQ FT | Class A Warehouse Facility

Minimum Divisible Bldg 1: 125,483 SF

2,724 SF

- Building Spec Office:
- Clear Height: 36'
- Dock Doors: 39 (9' x 10')
- Ramped Doors 2 (12' x 14')
- Sprinkler: ESFR
- 185' Truck Court with 29 Trailer Positions
- Configuration: Front Load
- Speed Bays: 65' D
- Building Dimensions: 848' x 300'
- Auto Parking: 150