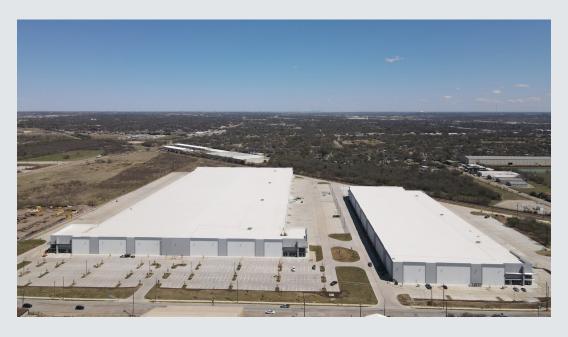

2601 NE 33RD STREET & 3324 SYLVANIA AVENUE FORT WORTH, TEXAS 76111

AVAILABLE: BUILDING 2: 699,246 SQ FT | Class A Warehouse Facility

#### **BUILDING HIGHLIGHTS**

- Building 1: 250,965 SF LEASED
- Building 2: 699,246 SF
- Class A Development
- Ideal North Fort Worth Location
- Excellent Access to I-35W
- Clear Height: 36'

2601 NE 33RD STREET & 3324 SYLVANIA AVENUE