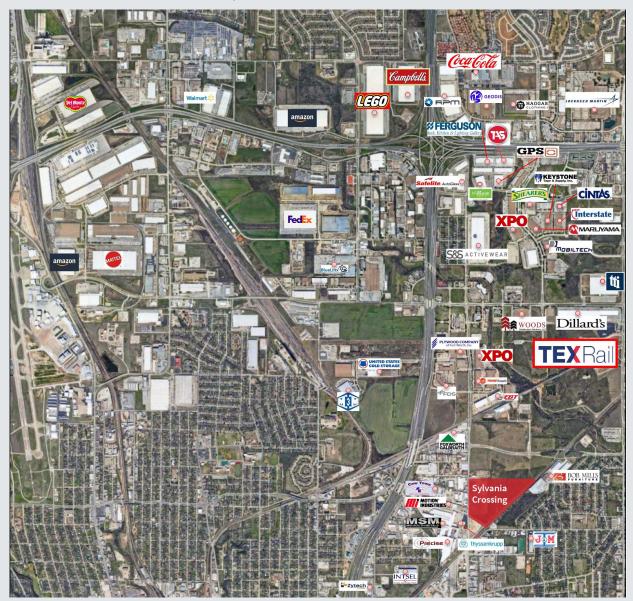

2601 NE 33RD STREET & 3324 SYLVANIA AVENUE FORT WORTH, TEXAS 76111

AVAILABLE: BUILDING 2: 699,246 SQ FT | Class A Warehouse Facility

#### **BUILDING HIGHLIGHTS**

- Building 1: 250,965 SF LEASED
- Building 2: 699,246 SF
- Class A Development
- Ideal North Fort Worth Location
- Excellent Access to I-35W
- Clear Height: 36'

2601 NE 33RD STREET & 3324 SYLVANIA AVENUE