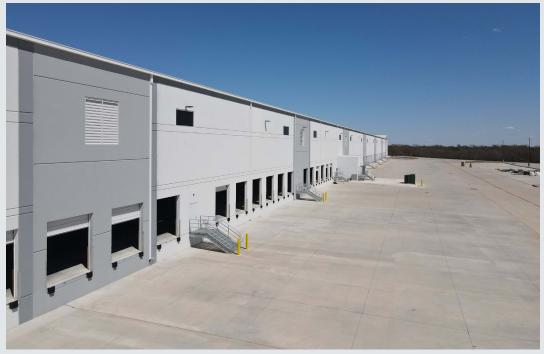

2601 NE 33RD STREET & 3324 SYLVANIA AVENUE FORT WORTH, TEXAS 76111

AVAILABLE: BUILDING 2: 699,246 SQ FT | Class A Warehouse Facility

2601 NE 33RD STREET & 3324 SYLVANIA AVENUE

FORT WORTH, TEXAS 76111

- Clear Height: 36'
- Dock Doors: 127 (9' x 10')
- Ramped Doors 4 (12' x 14')
- Sprinkler: ESFR
- 185' Truck Court (can be secured)
- 170 Trailer Positions
- Configuration: Cross-Dock
- Speed Bays: 60' D
- Building Dimensions: 1,242' x 550'
- Auto Parking: 490