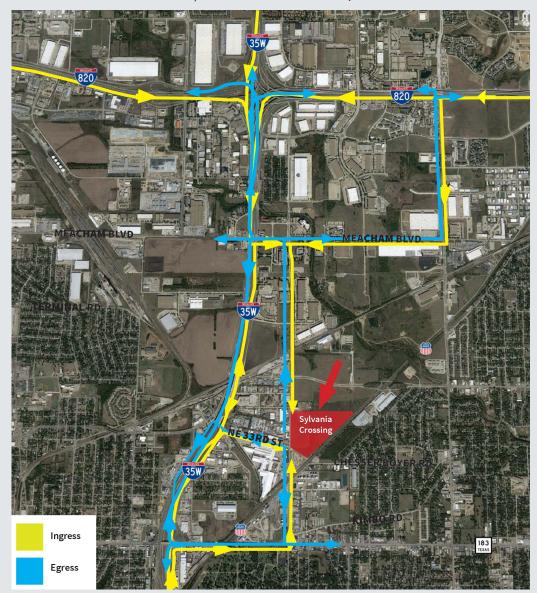

2601 NE 33RD STREET & 3324 SYLVANIA AVENUE

### FORT WORTH, TEXAS 76111

2601 NE 33RD STREET & 3324 SYLVANIA AVENUE FORT WORTH, TEXAS 76111

2601 NE 33RD STREET & 3324 SYLVANIA AVENUE FORT WORTH, TEXAS 76111