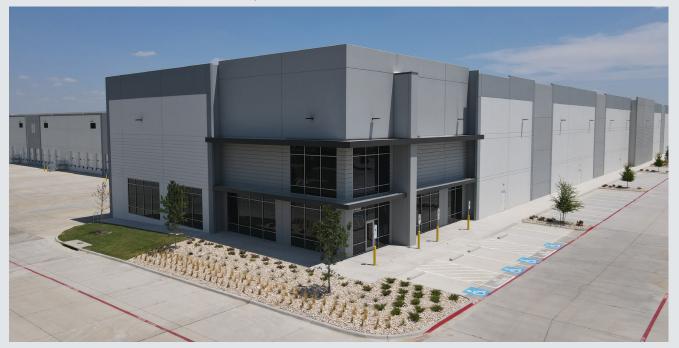

#### **BUILDING HIGHLIGHTS**

- Building 1: 250,965 SF LEASED
- Building 2: 699,246 SF
- Class A Development
- Ideal North Fort Worth Location
- Excellent Access to I-35W
- Clear Height: 36'

2601 NE 33RD STREET & 3324 SYLVANIA AVENUE