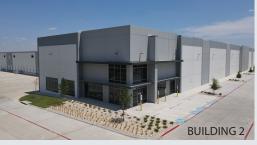

2601 NE 33RD STREET & 3324 SYLVANIA AVENUE FORT WORTH, TEXAS 76111

AVAILABLE: BUILDING 2: 699,246 SQ FT | Class A Warehouse Facility

#### **BUILDING HIGHLIGHTS**

- Building 1: 250,965 SF LEASED
- Building 2: 699,246 SF
- Class A Development
- Ideal North Fort Worth Location
- Excellent Access to I-35W
- Clear Height: 36'

2601 NE 33RD STREET & 3324 SYLVANIA AVENUE