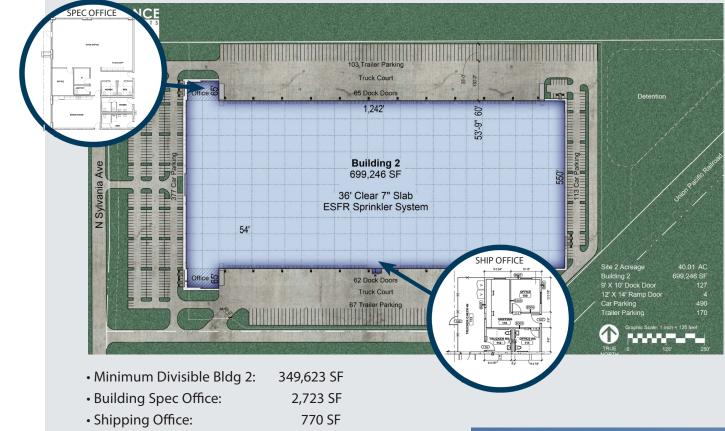

2601 NE 33RD STREET & 3324 SYLVANIA AVENUE FORT WORTH, TEXAS 76111

AVAILABLE: BUILDING 2: 699,246 SQ FT | Class A Warehouse Facility

2601 NE 33RD STREET & 3324 SYLVANIA AVENUE

FORT WORTH, TEXAS 76111

- Clear Height: 36'
- Dock Doors: 127 (9' x 10')
- Ramped Doors 4 (12' x 14')
- Sprinkler: ESFR
- 185' Truck Court (can be secured)
- 170 Trailer Positions
- Configuration: Cross-Dock
- Speed Bays: 60' D
- Building Dimensions: 1,242' x 550'
- Auto Parking: 490