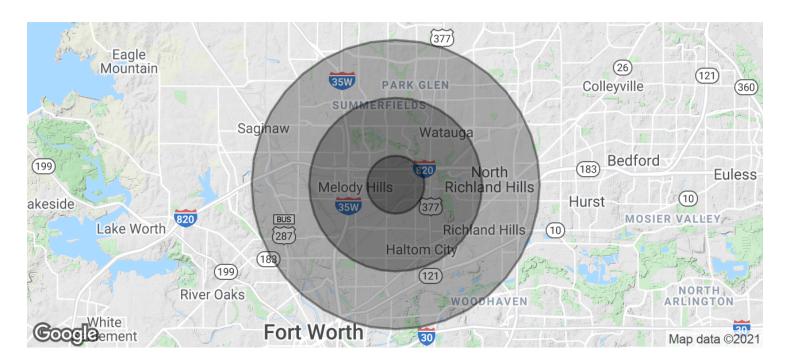

#### **DEMOGRAPHICS MAP & REPORT**

| POPULATION           | 1 MILE | 3 MILES | 5 MILES |
|----------------------|--------|---------|---------|
| Total Population     | 7,618  | 87,545  | 230,975 |
| Average age          | 32.4   | 32.7    | 33.2    |
| Average age (Male)   | 32.1   | 31.2    | 32.0    |
| Average age (Female) | 31.6   | 33.7    | 34.1    |

| HOUSEHOLDS & INCOME | 1 MILE   | 3 MILES   | 5 MILES   |
|---------------------|----------|-----------|-----------|
| Total households    | 3,001    | 32,350    | 79,790    |
| # of persons per HH | 2.5      | 2.7       | 2.9       |
| Average HH income   | \$55,627 | \$62,350  | \$65,697  |
| Average house value | \$98,669 | \$121,851 | \$135,402 |