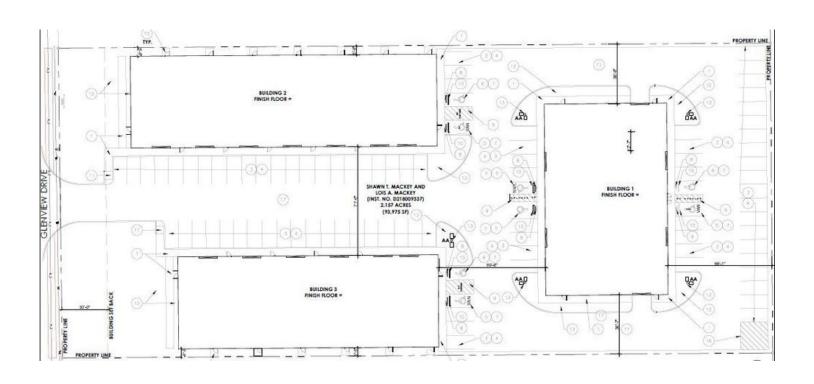

Lease Rate: | \$10.00 SF/yr |

### **AVAILABLE SPACES**

### SUITE TENANT SIZE (SF) LEASE TYPE LEASE RATE DESCRIPTION

| Building 1 Availab | le 5,000 - 10,000 SF NNN | \$10.00 SF/yr | Can be demised into 5000 SF<br>Spaces<br>Build to Suit Option |
|--------------------|--------------------------|---------------|---------------------------------------------------------------|
| Building 2 Availab | le 2,000 - 12,000 SF NNN | Negotiable    | Can be demised into 2,000 + SF<br>Spaces                      |
| Building 3 Availab | le 2,000 - 10,000 SF NNN | Negotiable    | Can be demised into (5) 2,000 +<br>SF spaces                  |

## 4201 GLENVIEW DRIVE, HALTOM CITY, TX 76117

#### PRELIMINARY - FLOOR PLAN - BUILDING 1



## 4201 GLENVIEW DRIVE, HALTOM CITY, TX 76117

#### **SITE PLAN**



### 4201 GLENVIEW DRIVE, HALTOM CITY, TX 76117

#### **DEMOGRAPHICS MAP & REPORT**



| POPULATION           | 1 MILE | 3 MILES | 5 MILES |
|----------------------|--------|---------|---------|
| Total Population     | 7,618  | 87,545  | 230,975 |
| Average age          | 32.4   | 32.7    | 33.2    |
| Average age (Male)   | 32.1   | 31.2    | 32.0    |
| Average age (Female) | 31.6   | 33.7    | 34.1    |

| HOUSEHOLDS & INCOME | 1 MILE   | 3 MILES   | 5 MILES   |
|---------------------|----------|-----------|-----------|
| Total households    | 3,001    | 32,350    | 79,790    |
| # of persons per HH | 2.5      | 2.7       | 2.9       |
| Average HH income   | \$55,627 | \$62,350  | \$65,697  |
| Average house value | \$98,669 | \$121,851 | \$135,402 |