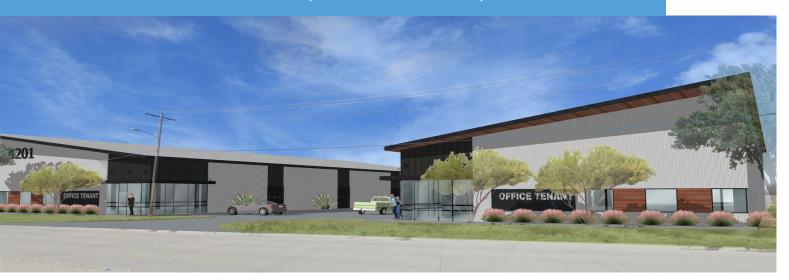

## 4201 GLENVIEW DRIVE, HALTOM CITY, TX 76117

#### **PROPERTY HIGHLIGHTS**

- ±2,000 12,000 SF Available Space
- 6 Grade Level Overhead Doors
- Shell / Turn-Key Options Available
- Industrial / Flex Space
- Delivery 03 2022
- Zoning M2 Industrial
- Located on Glenview Road and N. Beach St
- Industrial / Flex Space

## LEASE RATE \$10.00 SF/YR | NNN