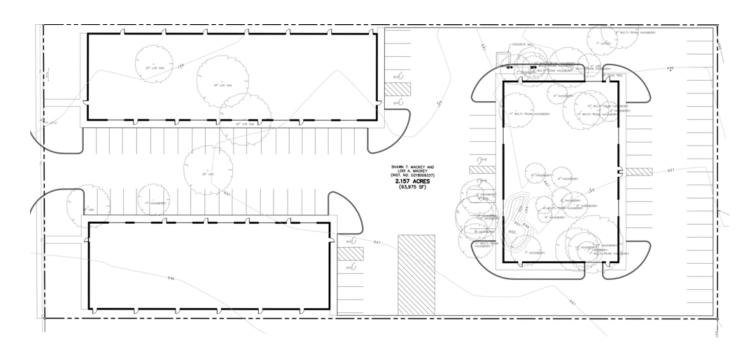

## 4201 GLENVIEW DRIVE, HALTOM CITY, TX 76117



#### **PROPERTY HIGHLIGHTS**

- ±2,000 12,000 SF Available Space
- 6 Grade Level Overhead Doors
- Shell / Turn-Key Options Available
- Industrial / Flex Space
- Delivery 03 2022
- Zoning M2 Industrial
- Located on Glenview Road and N. Beach St
- Industrial / Flex Space

## LEASE RATE \$10.00 SF/YR | NNN



## 4201 GLENVIEW DRIVE, HALTOM CITY, TX 76117

### **LEASE SPACES**



#### **LEASE INFORMATION**

| Lease Type:  | NNN               | Lease Term: | Negotiable    |
|--------------|-------------------|-------------|---------------|
| Total Space: | 2,000 - 12,000 SF | Lease Rate: | \$10.00 SF/yr |

### **AVAILABLE SPACES**

### SUITE TENANT SIZE (SF) LEASE TYPE LEASE RATE DESCRIPTION

| Building 1 Availab | le 5,000 - 10,000 SF NNN | \$10.00 SF/yr | Can be demised into 5000 SF<br>Spaces<br>Build to Suit Option |
|--------------------|--------------------------|---------------|---------------------------------------------------------------|
| Building 2 Availab | le 2,000 - 12,000 SF NNN | Negotiable    | Can be demised into 2,000 + SF<br>Spaces                      |
| Building 3 Availab | le 2,000 - 10,000 SF NNN | Negotiable    | Can be demised into (5)