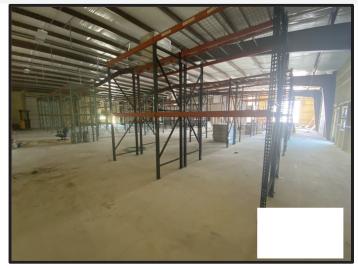

# INDUSTRIAL SPACE FOR LEASE

4701 GRANTS LANE, FORT WORTH, TX



#### **PRICE**

\$10,000/mo + Utilities

12 / SF / YR + MG

#### **PROPERTY HIGHLIGHTS**

This property is located on the north side of Fort Worth and while it has limited exposure, you won't find a nicer warehouse project. Landlord will complete office and bathroom finish out with tenant input upon lease execution.

#### SIZE

+/- 10,000 SF

## **PHOTOS**













### **PHOTOS**













### MAPS





PROPERTY: 4701 Grants Lane

**LOCATION:** 4701 Grants Lane, Fort Worth, TX, 76179

TYPE/ZONING: Industrial

**BUILDING SIZE:** +/- 10,000 SF

**AVAILABLE:** 10,000 SF warehouse with landlord to complete office/bathroom finish out. This

property has two OHD's that are cross docked.

**RATE:** \$10,000/month + utilities \$12/SF/Year Modified Gross

**UTILITIES:** All existing to building, tenant responsible for electric and communications.

**SIGNAGE:** Façade signage available at Landlord approval

**TERMS:** 3-5 Years Initial Term

LISTED:

**COMMENTS**: