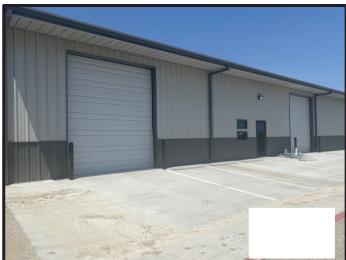

# INDUSTRIAL SPACE FOR LEASE

4701 GRANTS LANE, FORT WORTH, TX



#### **PRICE**

\$10,000/mo + Utilities

12 / SF / YR + MG

#### **PROPERTY HIGHLIGHTS**

This property is located on the north side of Fort Worth and while it has limited exposure, you won't find a nicer warehouse project. Landlord will complete office and bathroom finish out with tenant input upon lease execution.

#### SIZE

+/- 10,000 SF

## **PHOTOS**













### **PHOTOS**













### MAPS





PROPERTY: 4701 Grants Lane

**LOCATION:** 4701 Grants Lane, Fort Worth, TX, 76179

TYPE/ZONING: Industrial

**BUILDING SIZE:** +/- 10,000 SF

**AVAILABLE:** 10,000 SF warehouse with landlord to complete office/bathroom finish out. This

property has two OHD's that are cross docked.

**RATE:** \$10,000/month + utilities \$12/SF/Year Modified Gross

**UTILITIES:** All existing to building, tenant responsible for electric and communications.

**SIGNAGE:** Façade signage available at Landlord approval

**TERMS:** 3-5 Years Initial Term

LISTED:

**COMMENTS**: