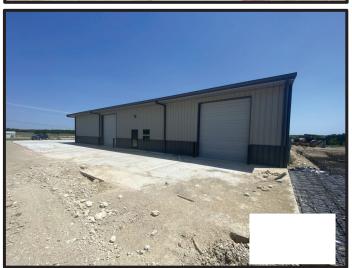

## **PHOTOS**

### **PHOTOS**

property has two OHD's that are cross docked.

**RATE:** \$10,000/month + utilities \$12/SF/Year Modified Gross

**UTILITIES:** All existing to building, tenant responsible for electric and communications.