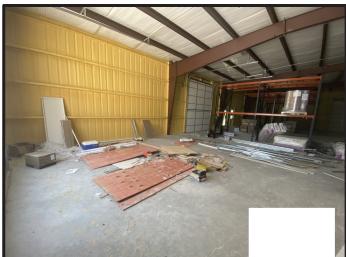

# INDUSTRIAL SPACE FOR LEASE

4701 GRANTS LANE, FORT WORTH, TX



#### **PRICE**

\$10,000/mo + Utilities

12 / SF / YR + MG

#### **PROPERTY HIGHLIGHTS**

This property is located on the north side of Fort Worth and while it has limited exposure, you won't find a nicer warehouse project. Landlord will complete office and bathroom finish out with tenant input upon lease execution.

#### SIZE

+/- 10,000 SF

## **PHOTOS**













### **PHOTOS**













### MAPS





PROPERTY: 4701 Grants Lane

**LOCATION:** 4701 Grants Lane, Fort Worth, TX, 76179

TYPE/ZONING: Industrial

**BUILDING SIZE:** +/- 10,000 SF

**AVAILABLE:** 10,000 SF warehouse with landlord to complete office/bathroom finish out. This

property has two OHD's that are cross docked.

**RATE:** \$10,000/month + utilities \$12/SF/Year Modified Gross

**UTILITIES:** All existing to building, tenant responsible for electric and communications.

**SIGNAGE:** Façade signage available at Landlord approval

**TERMS:** 3-5 Years Initial Term

LISTED:

**COMMENTS**: