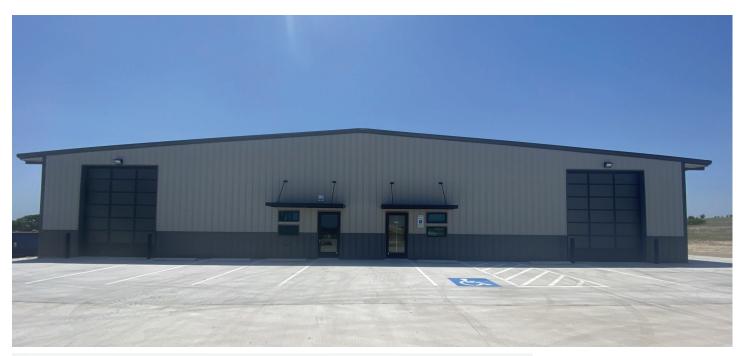

#### **PROPERTY HIGHLIGHTS**

This property is located on the north side of Fort Worth and while it has limited exposure, you won't find a nicer warehouse project. Landlord will complete office and bathroom finish out with tenant input upon lease execution.

## **PHOTOS**

### **PHOTOS**

property has two OHD's that are cross docked.

**RATE:** \$10,000/month + utilities \$12/SF/Year Modified Gross

**UTILITIES:** All existing to building, tenant responsible for electric and communications.