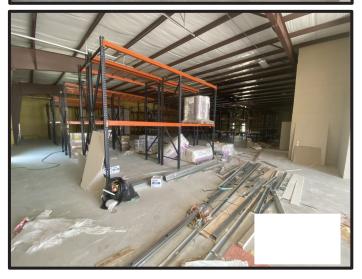

# INDUSTRIAL SPACE FOR LEASE

4701 GRANTS LANE, FORT WORTH, TX



#### **PRICE**

\$10,000/mo + Utilities

12 / SF / YR + MG

#### **PROPERTY HIGHLIGHTS**

This property is located on the north side of Fort Worth and while it has limited exposure, you won't find a nicer warehouse project. Landlord will complete office and bathroom finish out with tenant input upon lease execution.

#### SIZE

+/- 10,000 SF

## **PHOTOS**













### **PHOTOS**













### MAPS





PROPERTY: 4701 Grants Lane

**LOCATION:** 4701 Grants Lane, Fort Worth, TX, 76179

TYPE/ZONING: Industrial

**BUILDING SIZE:** +/- 10,000 SF

**AVAILABLE:** 10,000 SF warehouse with landlord to complete office/bathroom finish out. This

property has two OHD's that are cross docked.

**RATE:** \$10,000/month + utilities \$12/SF/Year Modified Gross

**UTILITIES:** All existing to building, tenant responsible for electric and communications.

**SIGNAGE:** Façade signage available at Landlord approval

**TERMS:** 3-5 Years Initial Term

LISTED:

**COMMENTS**: