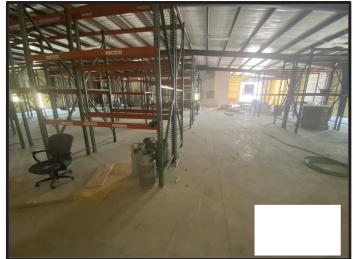

# INDUSTRIAL SPACE FOR LEASE

4701 GRANTS LANE, FORT WORTH, TX



#### **PRICE**

\$10,000/mo + Utilities

12 / SF / YR + MG

#### **PROPERTY HIGHLIGHTS**

This property is located on the north side of Fort Worth and while it has limited exposure, you won't find a nicer warehouse project. Landlord will complete office and bathroom finish out with tenant input upon lease execution.

#### SIZE

+/- 10,000 SF

## **PHOTOS**













### **PHOTOS**













### MAPS





PROPERTY: 4701 Grants Lane

**LOCATION:** 4701 Grants Lane, Fort Worth, TX, 76179

TYPE/ZONING: Industrial

**BUILDING SIZE:** +/- 10,000 SF

**AVAILABLE:** 10,000 SF warehouse with landlord to complete office/bathroom finish out. This

property has two OHD's that are cross docked.

**RATE:** \$10,000/month + utilities \$12/SF/Year Modified Gross

**UTILITIES:** All existing to building, tenant responsible for electric and communications.

**SIGNAGE:** Façade signage available at Landlord approval

**TERMS:** 3-5 Years Initial Term

LISTED:

**COMMENTS**: