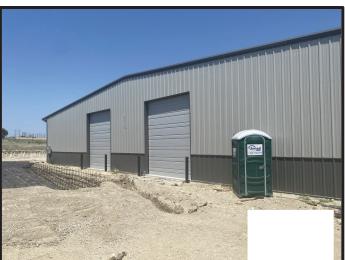

## **PHOTOS**

### **PHOTOS**

property has two OHD's that are cross docked.

**RATE:** \$10,000/month + utilities \$12/SF/Year Modified Gross

**UTILITIES:** All existing to building, tenant responsible for electric and communications.