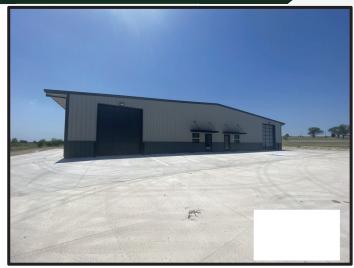

# INDUSTRIAL SPACE FOR LEASE

4701 GRANTS LANE, FORT WORTH, TX



#### **PRICE**

\$10,000/mo + Utilities

12 / SF / YR + MG

#### **PROPERTY HIGHLIGHTS**

This property is located on the north side of Fort Worth and while it has limited exposure, you won't find a nicer warehouse project. Landlord will complete office and bathroom finish out with tenant input upon lease execution.

#### SIZE

+/- 10,000 SF

## **PHOTOS**













### **PHOTOS**













### MAPS





PROPERTY: 4701 Grants Lane

**LOCATION:** 4701 Grants Lane, Fort Worth, TX, 76179

TYPE/ZONING: Industrial

**BUILDING SIZE:** +/- 10,000 SF

**AVAILABLE:** 10,000 SF warehouse with landlord to complete office/bathroom finish out. This

property has two OHD's that are cross docked.

**RATE:** \$10,000/month + utilities \$12/SF/Year Modified Gross

**UTILITIES:** All existing to building, tenant responsible for electric and communications.

**SIGNAGE:** Façade signage available at Landlord approval

**TERMS:** 3-5 Years Initial Term

LISTED:

**COMMENTS**: