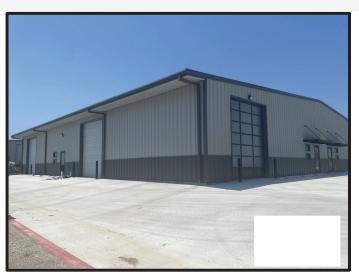

# INDUSTRIAL SPACE FOR LEASE

4701 GRANTS LANE, FORT WORTH, TX



#### **PRICE**

\$10,000/mo + Utilities

12 / SF / YR + MG

#### **PROPERTY HIGHLIGHTS**

This property is located on the north side of Fort Worth and while it has limited exposure, you won't find a nicer warehouse project. Landlord will complete office and bathroom finish out with tenant input upon lease execution.

#### SIZE

+/- 10,000 SF

## **PHOTOS**













### **PHOTOS**













### MAPS





PROPERTY: 4701 Grants Lane

**LOCATION:** 4701 Grants Lane, Fort Worth, TX, 76179

TYPE/ZONING: Industrial

**BUILDING SIZE:** +/- 10,000 SF

**AVAILABLE:** 10,000 SF warehouse with landlord to complete office/bathroom finish out. This

property has two OHD's that are cross docked.

**RATE:** \$10,000/month + utilities \$12/SF/Year Modified Gross

**UTILITIES:** All existing to building, tenant responsible for electric and communications.

**SIGNAGE:** Façade signage available at Landlord approval

**TERMS:** 3-5 Years Initial Term

LISTED:

**COMMENTS**: