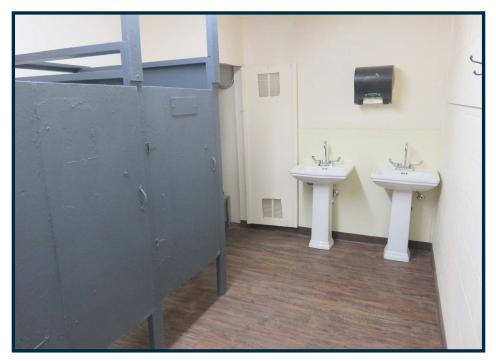

#### **FEATURES**

Location: South Fort Worth, one block west of

I-35W and 1/2 block north of E. Felix

Street

Available Space: 17,760 SF (+/-) (Per TAD)

Office Area: 1,500 SF (+/-)

Land Size: 1.07 Acres (+/-) (Per TAD)