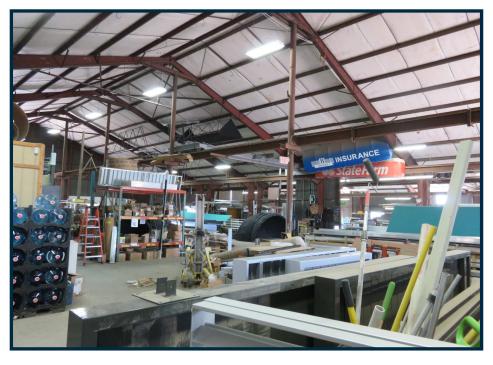

Building Description: Insulated metal building

Year Built: 1957 (Per TAD)

Loading: 3 (14' X 16') grade-level rollup doors

Ceiling Height: 12' (sides) to 24' (center) - approximate

Zoning: "K" Heavy Industrial

Additional Features: 1.) Heavy power

2.) Fenced yard

3.) 4 ton crane-way

4.) Two large doors for ventilation

Rental Rate: \$7.00 PSF Gross or \$10,360 per month

Comments: Current Tenant to vacate subject space