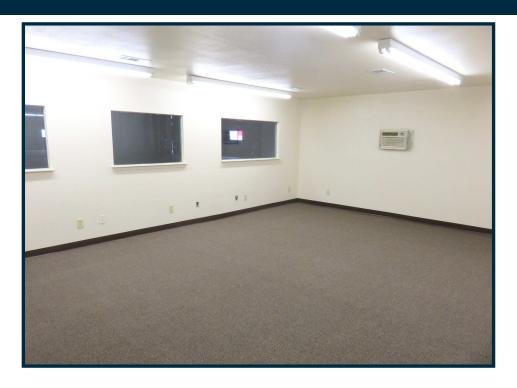

#### **FEATURES**

Location: South Fort Worth, one block west of

I-35W and 1/2 block north of E. Felix

Street

Available Space: 17,760 SF (+/-) (Per TAD)

Office Area: 1,500 SF (+/-)

Land Size: 1.07 Acres (+/-) (Per TAD)