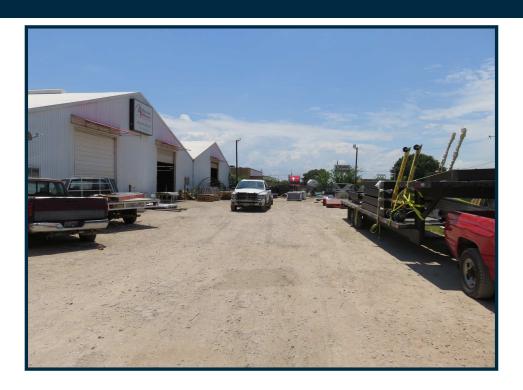

#### **FEATURES**

Location: South Fort Worth, one block west of

I-35W and 1/2 block north of E. Felix

Street

Available Space: 17,760 SF (+/-) (Per TAD)

Office Area: 1,500 SF (+/-)

Land Size: 1.07 Acres (+/-) (Per TAD)

Building Description: Insulated metal building

Year Built: 1957 (Per TAD)

Loading: 3 (14' X 16') grade-level rollup doors

Ceiling Height: 12' (sides) to 24' (center) - approximate

Zoning: "K" Heavy Industrial

Additional Features: 1.) Heavy power

2.) Fenced yard

3.) 4 ton crane-way

4.) Two large doors for ventilation

Rental Rate: \$7.00 PSF Gross or \$10,360 per month

Comments: Current Tenant to vacate subject space