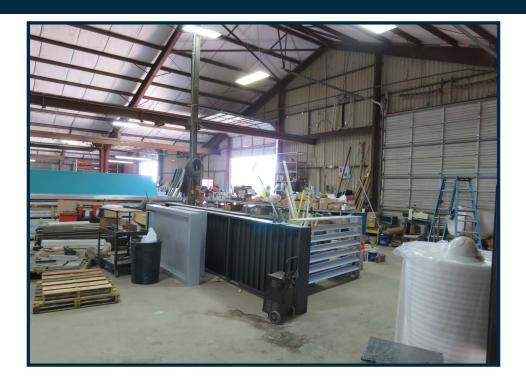

Building Description: Insulated metal building

Year Built: 1957 (Per TAD)

Loading: 3 (14' X 16') grade-level rollup doors

Ceiling Height: 12' (sides) to 24' (center) - approximate

Zoning: "K" Heavy Industrial

Additional Features: 1.) Heavy power

2.) Fenced yard

3.) 4 ton crane-way

4.) Two large doors for ventilation

Rental Rate: \$7.00 PSF Gross or \$10,360 per month

Comments: Current Tenant to vacate subject space