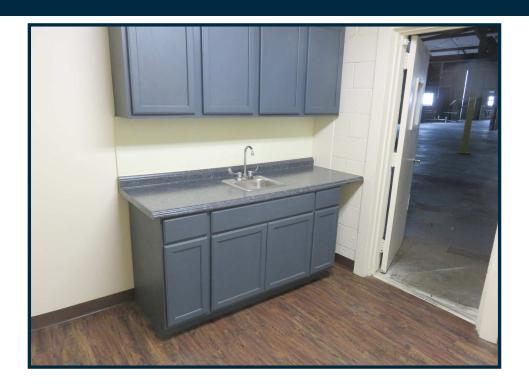

#### **FEATURES**

Location: South Fort Worth, one block west of

I-35W and 1/2 block north of E. Felix

Street

Available Space: 17,760 SF (+/-) (Per TAD)

Office Area: 1,500 SF (+/-)

Land Size: 1.07 Acres (+/-) (Per TAD)