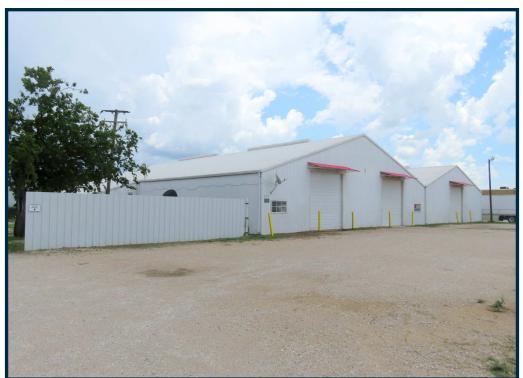

#### **FEATURES**

Location: South Fort Worth, one block west of

I-35W and 1/2 block north of E. Felix

Street

Available Space: 17,760 SF (+/-) (Per TAD)

Office Area: 1,500 SF (+/-)

Land Size: 1.07 Acres (+/-) (Per TAD)

Building Description: Insulated metal building

Year Built: 1957 (Per TAD)

Loading: 3 (14' X 16') grade-level rollup doors

Ceiling Height: 12' (sides) to 24' (center) - approximate

Zoning: "K" Heavy Industrial

Additional Features: 1.) Heavy power

2.) Fenced yard

3.) 4 ton crane-way

4.) Two large doors for ventilation

Rental Rate: \$7.00 PSF Gross or \$10,360 per month

Comments: Current Tenant to vacate subject space