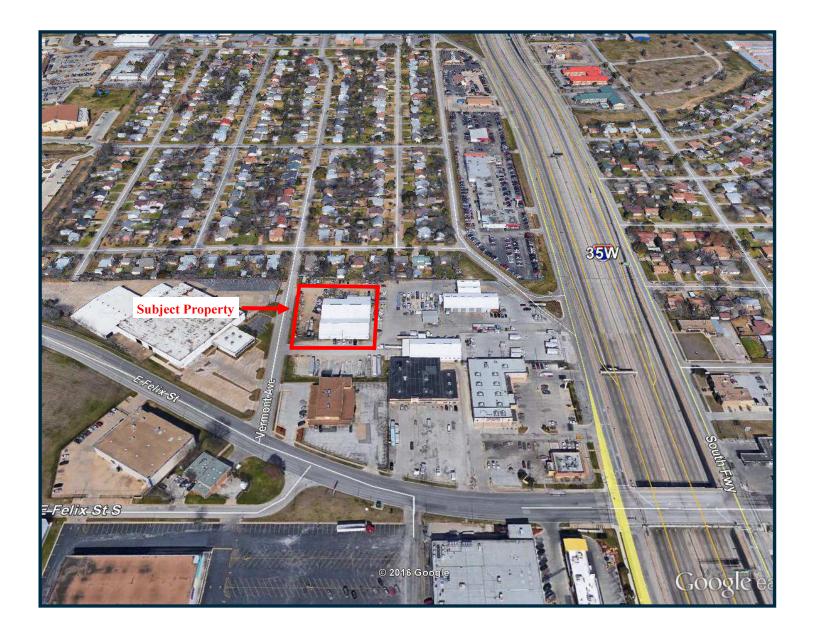

acility with Fenced Yard



### 4711 Vermont Avenue Fort Worth, Texas 76115



#### **FEATURES**

Location: South Fort Worth, one block west of

I-35W and 1/2 block north of E. Felix

Street

Available Space: 17,760 SF (+/-) (Per TAD)

Office Area: 1,500 SF (+/-)

Land Size: 1.07 Acres (+/-) (Per TAD)

Building Description: Insulated metal building

Year Built: 1957 (Per TAD)

Loading: 3 (14' X 16') grade-level rollup doors

Ceiling Height: 12' (sides) to 24' (center) - approximate

Zoning: "K" Heavy Industrial

Additional Features: 1.) Heavy power

2.) Fenced yard

3.) 4 ton crane-way

4.) Two large doors for ventilation

Rental Rate: \$7.00 PSF Gross or \$10,360 per month

Comments: Current Tenant to vacate subject space

by July 31, 2022.















#### TAX MAP



#### **AERIAL**



#### **LOCATION MAPS**