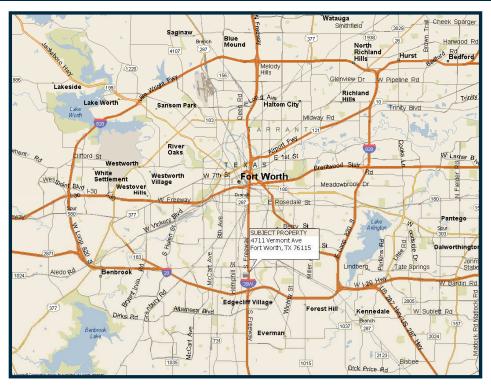

### 4711 Vermont Avenue Fort Worth, Texas 76115



#### **FEATURES**

Location: South Fort Worth, one block west of

I-35W and 1/2 block north of E. Felix

Street

Available Space: 17,760 SF (+/-) (Per TAD)

Office Area: 1,500 SF (+/-)

Land Size: 1.07 Acres (+/-) (Per TAD)

Building Description: Insulated metal building

Year Built: 1957 (Per TAD)

Loading: 3 (14' X 16') grade-level rollup doors

Ceiling Height: 12' (sides) to 24' (center) - approximate

Zoning: "K" Heavy Industrial

Additional Features: 1.) Heavy power

2.) Fenced yard

3.) 4 ton crane-way

4.) Two large doors for ventilation

Rental Rate: \$7.00 PSF Gross or \$10,360 per month

Comments: Current Tenant to vacate subject space

by July 31, 2022.















#### TAX MAP



#### **AERIAL**



#### **LOCATION MAPS**