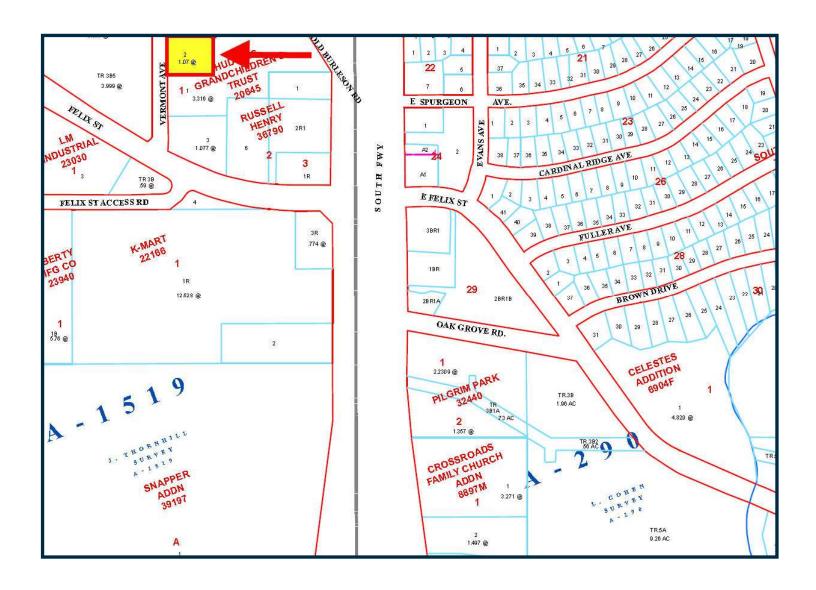

ASE Manufacturing Facility with Fenced Yard



### 4711 Vermont Avenue Fort Worth, Texas 76115



#### **FEATURES**

Location: South Fort Worth, one block west of

I-35W and 1/2 block north of E. Felix

Street

Available Space: 17,760 SF (+/-) (Per TAD)

Office Area: 1,500 SF (+/-)

Land Size: 1.07 Acres (+/-) (Per TAD)

Building Description: Insulated metal building

Year Built: 1957 (Per TAD)

Loading: 3 (14' X 16') grade-level rollup doors

Ceiling Height: 12' (sides) to 24' (center) - approximate

Zoning: "K" Heavy Industrial

Additional Features: 1.) Heavy power

2.) Fenced yard

3.) 4 ton crane-way

4.) Two large doors for ventilation

Rental Rate: \$7.00 PSF Gross or \$10,360 per month

Comments: Current Tenant to vacate subject space

by July 31, 2022.















#### TAX MAP



#### **AERIAL**



#### **LOCATION MAPS**