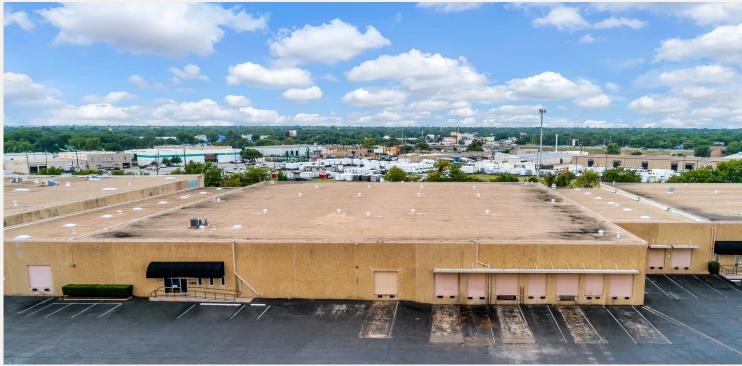

BEACH STREET FORT WORTH, TEXAS 76111



560 N. Beach Street Fort Worth, TX 76111





# LEASE RATE & STRUCTURE \$4.50 - \$4.75 / SF NNN

### PROPERTY FEATURES

- Large Truck Court
- Tilt-wall Construction
- 5 1/2 inch Concrete Slab
- 22' 23' Clear Height
- Sprinklered
- Professional Management On-Site
- Professional Security
- LED lights

## AVAILABLE SUITES

#### Suite 560 - 60,000 SF:

- \$4.50/ SF NNN
- 3-Phase Power / 240- Volt / 400 Amps
- New Office Buildout
- 7 Dock Doors
- 1 Leveler
- 1 Semi-Dock Door
- Open Air Breakroom
- Heated Warehouse

## LOCATION OVERVIEW

Melvin Evans Warehouse is located south of Hwy 121 on North Beach Street, just east of downtown Fort Worth. Easy Access to 121, I-30, Loop 820, Bus Hwy 287.

560 N. Beach Street Fort Worth, TX 76111

## EXTERIOR PHOTOS





560 N. Beach Street Fort Worth, TX 76111

## INTERIOR PHOTOS



560 N. Beach Street Fort Worth, TX 76111

## **INTERIOR PHOTOS**



560 N. Beach Street Fort Worth, TX 76111

SITE PLAN



FLOOR PLAN - SUITE 560