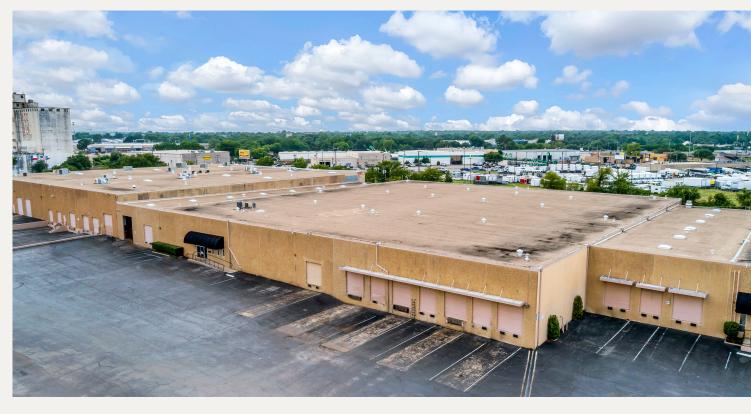

. BEACH STREET FORT WORTH, TEXAS 76111



560 N. Beach Street Fort Worth, TX 76111





# LEASE RATE & STRUCTURE \$4.50 - \$4.75 / SF NNN

### PROPERTY FEATURES

- Large Truck Court
- Tilt-wall Construction
- 5 1/2 inch Concrete Slab
- 22' 23' Clear Height
- Sprinklered
- Professional Management On-Site
- Professional Security
- LED lights

## AVAILABLE SUITES

#### Suite 560 - 60,000 SF:

- \$4.50/ SF NNN
- 3-Phase Power / 240- Volt / 400 Amps
- New Office Buildout
- 7 Dock Doors
- 1 Leveler
- 1 Semi-Dock Door
- Open Air Breakroom
- Heated Warehouse

## LOCATION OVERVIEW

Melvin Evans Warehouse is located south of Hwy 121 on North Beach Street, just east of downtown Fort Worth. Easy Access to 121, I-30, Loop 820, Bus Hwy 287.

560 N. Beach Street Fort Worth, TX 76111

## EXTERIOR PHOTOS





560 N. Beach Street Fort Worth, TX 76111

## INTERIOR PHOTOS



560 N. Beach Street Fort Worth, TX 76111

## **INTERIOR PHOTOS**



560 N. Beach Street Fort Worth, TX 76111

SITE PLAN



FLOOR PLAN - SUITE 560