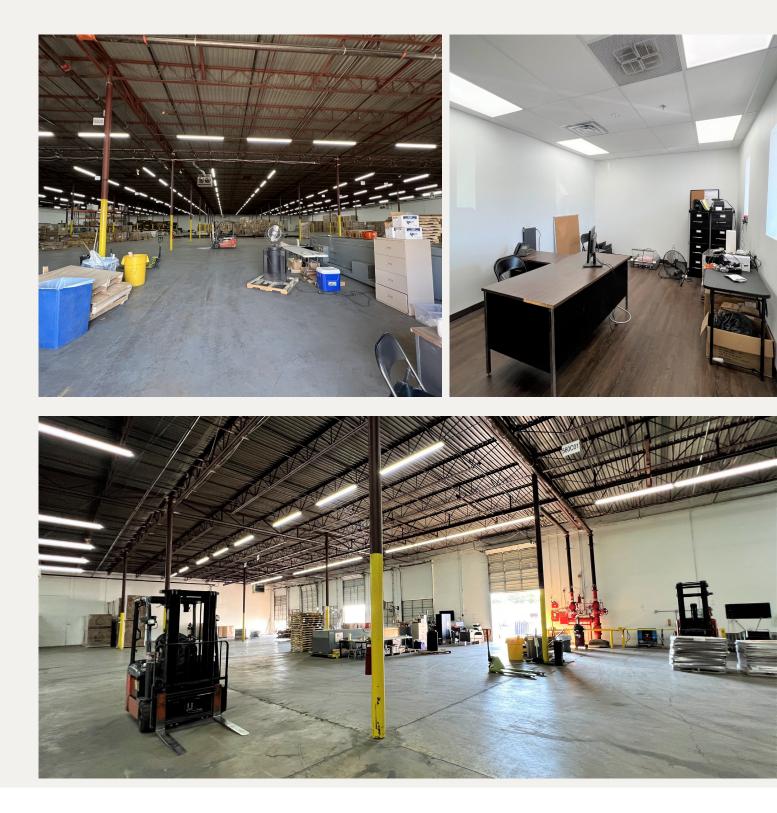

Worth, TX 76111





# LEASE RATE & STRUCTURE \$4.50 - \$4.75 / SF NNN

### PROPERTY FEATURES

- Large Truck Court
- Tilt-wall Construction
- 5 1/2 inch Concrete Slab
- 22' 23' Clear Height
- Sprinklered
- Professional Management On-Site
- Professional Security
- LED lights

## AVAILABLE SUITES

#### Suite 560 - 60,000 SF:

- \$4.50/ SF NNN
- 3-Phase Power / 240- Volt / 400 Amps
- New Office Buildout
- 7 Dock Doors
- 1 Leveler
- 1 Semi-Dock Door
- Open Air Breakroom
- Heated Warehouse

## LOCATION OVERVIEW

Melvin Evans Warehouse is located south of Hwy 121 on North Beach Street, just east of downtown Fort Worth. Easy Access to 121, I-30, Loop 820, Bus Hwy 287.

560 N. Beach Street Fort Worth, TX 76111

## EXTERIOR PHOTOS





560 N. Beach Street Fort Worth, TX 76111

## INTERIOR PHOTOS



560 N. Beach Street Fort Worth, TX 76111

## **INTERIOR PHOTOS**



560 N. Beach Street Fort Worth, TX 76111

SITE PLAN



FLOOR PLAN - SUITE 560