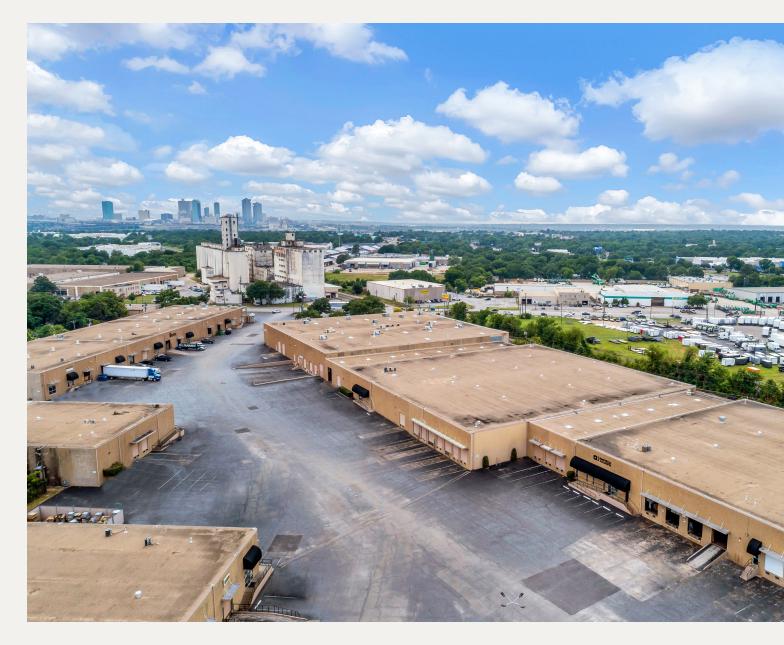

560 N. BEACH STREET FORT WORTH, TEXAS 76111



560 N. Beach Street Fort Worth, TX 76111





# LEASE RATE & STRUCTURE \$4.50 - \$4.75 / SF NNN

### PROPERTY FEATURES

- Large Truck Court
- Tilt-wall Construction
- 5 1/2 inch Concrete Slab
- 22' 23' Clear Height
- Sprinklered
- Professional Management On-Site
- Professional Security
- LED lights

## AVAILABLE SUITES

#### Suite 560 - 60,000 SF:

- \$4.50/ SF NNN
- 3-Phase Power / 240- Volt / 400 Amps
- New Office Buildout
- 7 Dock Doors
- 1 Leveler
- 1 Semi-Dock Door
- Open Air Breakroom
- Heated Warehouse

## LOCATION OVERVIEW

Melvin Evans Warehouse is located south of Hwy 121 on North Beach Street, just east of downtown Fort Worth. Easy Access to 121, I-30, Loop 820, Bus Hwy 287.

560 N. Beach Street Fort Worth, TX 76111

## EXTERIOR PHOTOS





560 N. Beach Street Fort Worth, TX 7