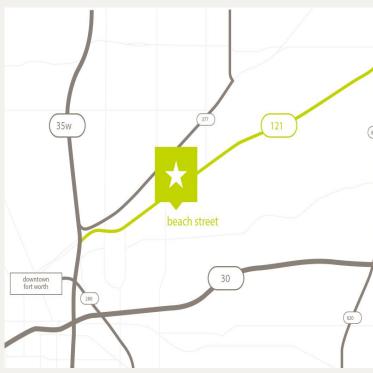

## LOCATION OVERVIEW

Melvin Evans Warehouse is located south of Hwy 121 on North Beach Street, just east of downtown Fort Worth. Easy Access to 121, I-30, Loop 820, Bus Hwy 287.

560 N. Beach Street Fort Worth, TX 76111