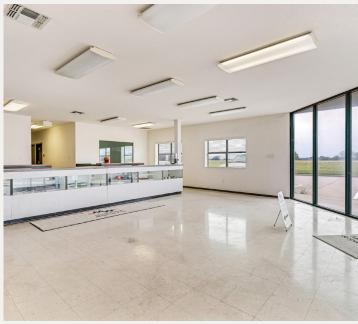

#### PROPERTY FEATURES

- 29,120 SF Total
- 3,754 SF of Office / Showroom
- 8 Offices
- Break Room
- 3 Restrooms
- 1.45 AC
- Built in 2008
- 20' Clear Height
- 2 Loading Docks
- 3 Grade Level Doors
- Excellent Freeway Visibility

## Industrial For Lease

PHOTOS