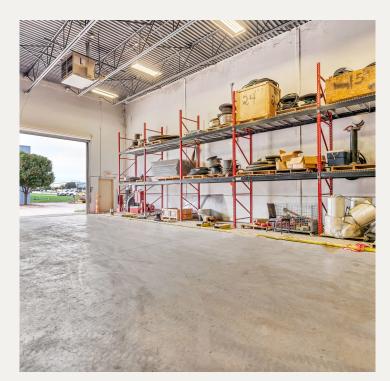

#### PROPERTY FEATURES

- 29,120 SF Total
- 3,754 SF of Office / Showroom
- 8 Offices
- Break Room
- 3 Restrooms
- 1.45 AC
- Built in 2008
- 20' Clear Height
- 2 Loading Docks
- 3 Grade Level Doors
- Excellent Freeway Visibility

## Industrial For Lease

PHOTOS