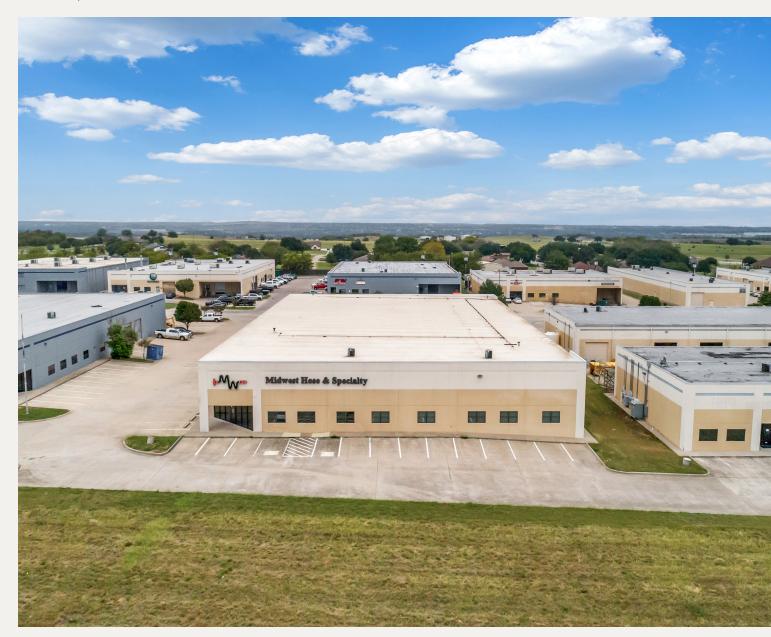

# Industrial Warehouse For Lease

6675 Corporation Pkwy Fort Worth, TX 76126

#### PROPERTY FEATURES

- 29,120 SF Total
- 3,754 SF of Office / Showroom
- 8 Offices
- Break Room
- 3 Restrooms
- 1.45 AC
- Built in 2008
- 20' Clear Height
- 2 Loading Docks
- 3 Grade Level Doors
- Excellent Freeway Visibility