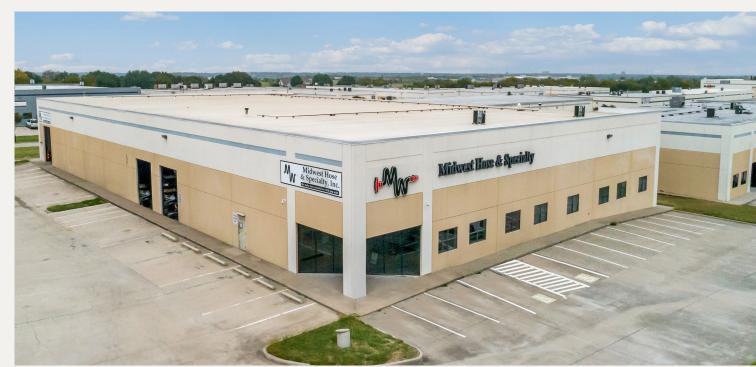

# Industrial Warehouse For Lease

6675 Corporation Pkwy Fort Worth, TX 76126



### Industrial For Lease

6675 Corporation Pkwy Fort Worth, TX 76126



LEASE RATE & STRUCTURE

\$8.75 / SF NNN

#### PROPERTY FEATURES

- 29,120 SF Total
- 3,754 SF of Office / Showroom
- 8 Offices
- Break Room
- 3 Restrooms
- 1.45 AC
- Built in 2008
- 20' Clear Height
- 2 Loading Docks
- 3 Grade Level Doors
- Excellent Freeway Visibility

#### **LOCATION HIGHLIGHTS**

Located just north of Interstate 20 in Fort Worth. This property provides easy access to I-20, Loop 820, and I-30. This location also provides an easy 15 minute commute to Weatherford and is surrounded by a strong housing market as well as a strong industrial labor market.

## Industrial For Lease

#### **FLOOR PLAN**







## Industrial For Lease

PHOTOS