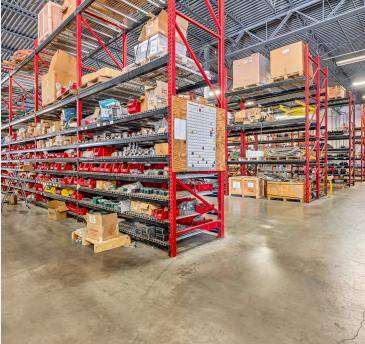

#### PROPERTY FEATURES

- 29,120 SF Total
- 3,754 SF of Office / Showroom
- 8 Offices
- Break Room
- 3 Restrooms
- 1.45 AC
- Built in 2008
- 20' Clear Height
- 2 Loading Docks
- 3 Grade Level Doors
- Excellent Freeway Visibility

## Industrial For Lease

PHOTOS