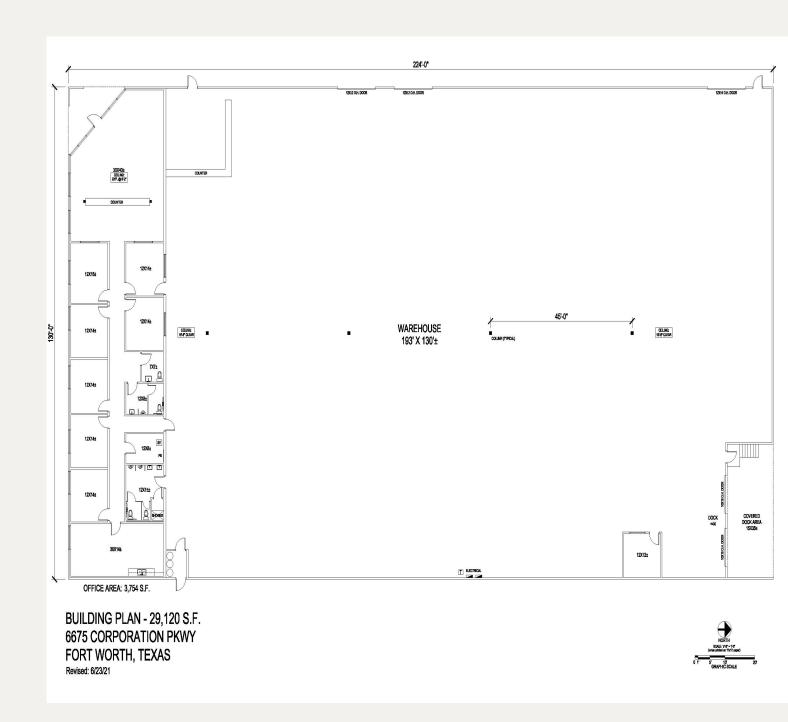

#### **FLOOR PLAN**

#### PROPERTY FEATURES

- 29,120 SF Total
- 3,754 SF of Office / Showroom
- 8 Offices
- Break Room
- 3 Restrooms
- 1.45 AC
- Built in 2008
- 20' Clear Height
- 2 Loading Docks
- 3 Grade Level Doors
- Excellent Freeway Visibility