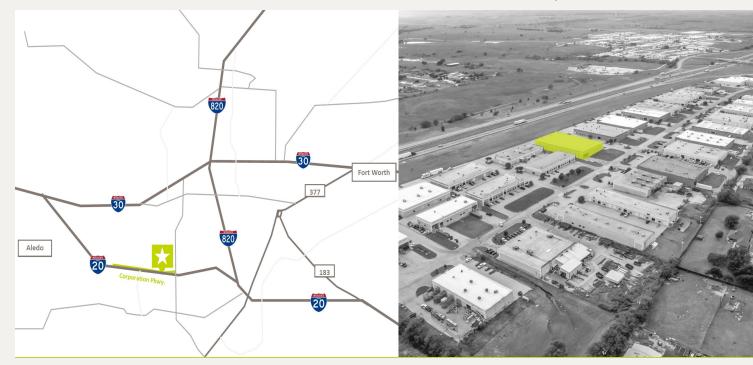

#### **LOCATION HIGHLIGHTS**

Located just north of Interstate 20 in Fort Worth. This property provides easy access to I-20, Loop 820, and I-30. This location also provides an easy 15 minute commute to Weatherford and is surrounded by a strong housing market as well as a strong industrial labor market.