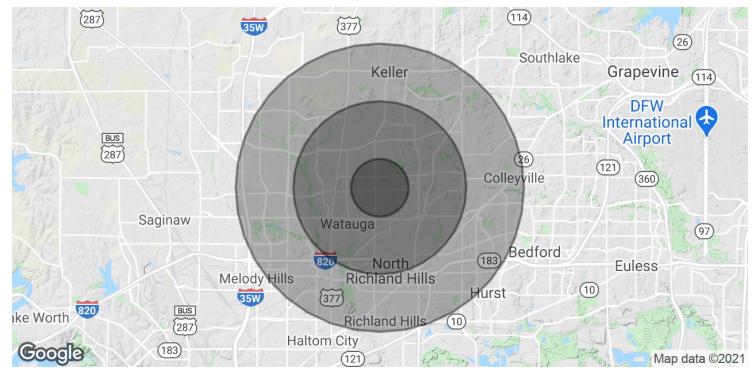

## Demographics Map & Report

| POPULATION                            | 1 MILE              | 3 MILES               | 5 MILES               |
|---------------------------------------|---------------------|-----------------------|-----------------------|
| Total Population                      | 14,959              | 112,253               | 272,426               |
| Average age                           | 34.2                | 35.7                  | 35.9                  |
| Average age [Male]                    | 33.6                | 34.5                  | 34.6                  |
| Average age (Female)                  | 35.6                | 36.6                  | 36.7                  |
|                                       |                     |                       |                       |
| HOUSEHOLDS & INCOME                   | 1 MILE              | 3 MILES               | 5 MILES               |
| HOUSEHOLDS & INCOME  Total households | <b>1 MILE</b> 5,344 | <b>3 MILES</b> 39,424 | <b>5 MILES</b> 97,130 |
|                                       |                     |                       |                       |
| Total households                      | 5,344               | 39,424                | 97,130                |