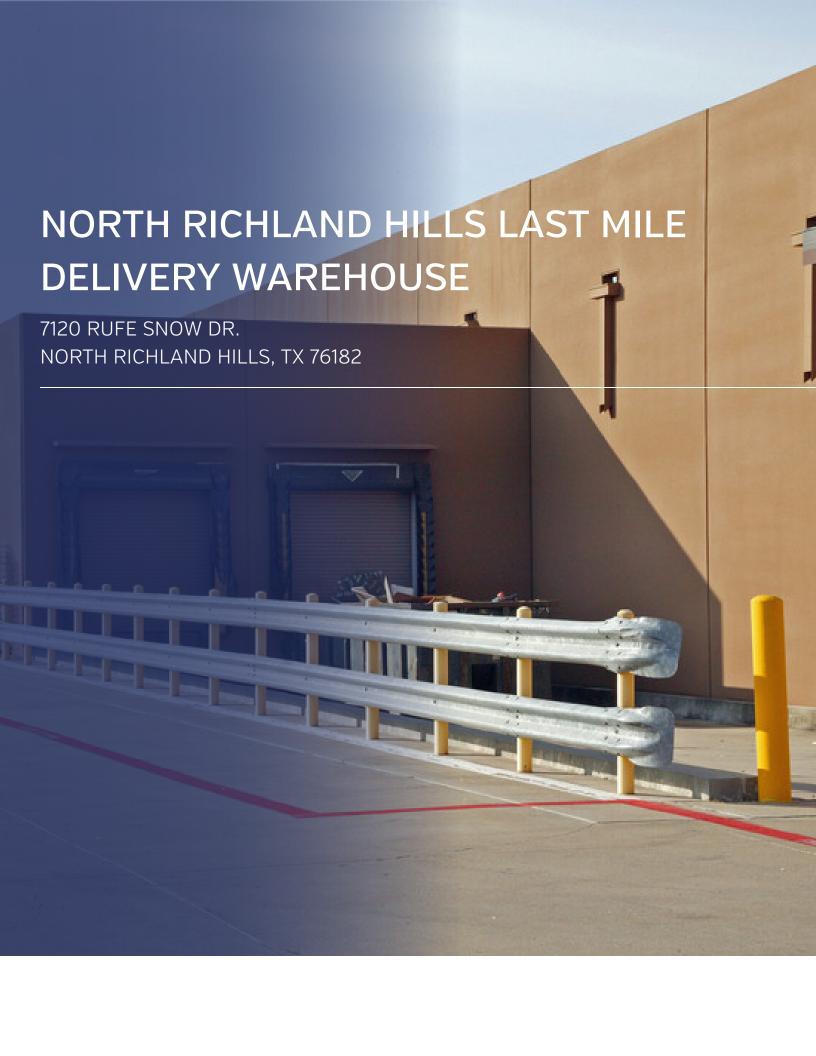

### Property Summary

#### **OFFERING SUMMARY**

Submarket:

\$4.95 SF/yr (NNN) Lease Rate:

**Building Size:** 58,960 SF

Available SF: 58,960 SF

Lot Size: 8.23 Acres

Year Built: 1996

Zoning: C-1,N Richland Hills

#### PROPERTY OVERVIEW

Former Tom Thumb grocery store with abundant parking, tall ceilings, dock high and grade level loading.