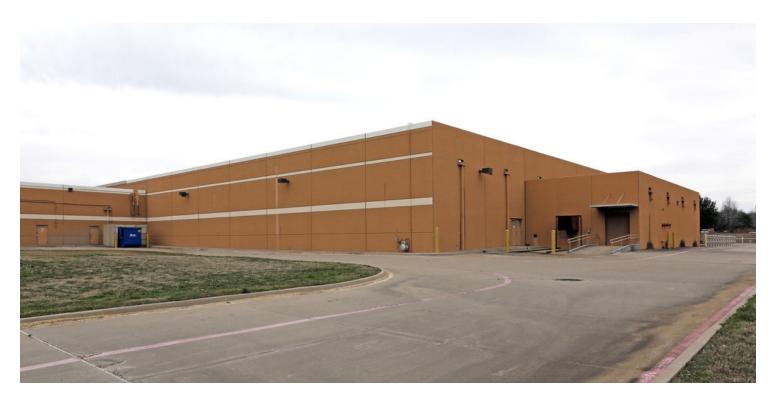

# Additional Photos

#### PROPERTY OVERVIEW

Former Tom Thumb grocery store with abundant parking, tall ceilings, dock high and grade level loading.