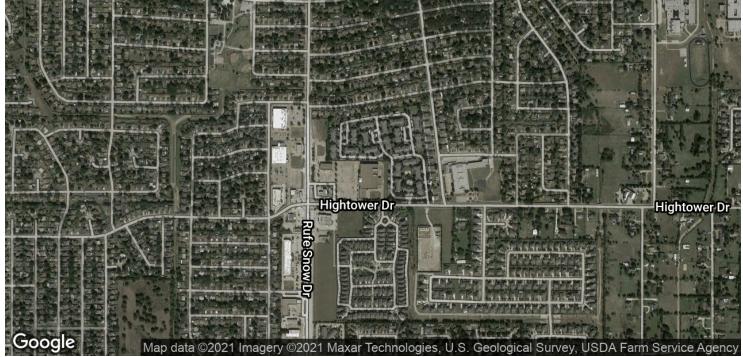

### Property Summary



#### **OFFERING SUMMARY**

Submarket:

\$4.95 SF/yr (NNN) Lease Rate:

**Building Size:** 58,960 SF

Available SF: 58,960 SF

Lot Size: 8.23 Acres

Year Built: 1996

Zoning: C-1,N Richland Hills

Market: Dallas/ Fort-Worth

Watauga/Keller/

NRH Ret

APN: 06887260

#### PROPERTY OVERVIEW

Former Tom Thumb grocery store with abundant parking, tall ceilings, dock high and grade level loading.

#### **PROPERTY HIGHLIGHTS**

- suburban location for easy and efficient distribution
- taller ceilings for additional inventory storage
- opportunity for retail presence in prominent shopping center
- 100% HVAC

# Additional Photos





### Location Maps





## Demographics Map & Report



| POPULATION                            | 1 MILE              | 3 MILES               | 5 MILES               |
|---------------------------------------|---------------------|-----------------------|-----------------------|
| Total Population                      | 14,959              | 112,253               | 272,426               |
| Average age                           | 34.2                | 35.7                  | 35.9                  |
| Average age [Male]                    | 33.6                | 34.5                  | 34.6                  |
| Average age (Female)                  | 35.6                | 36.6                  | 36.7                  |
|                                       |                     |                       |