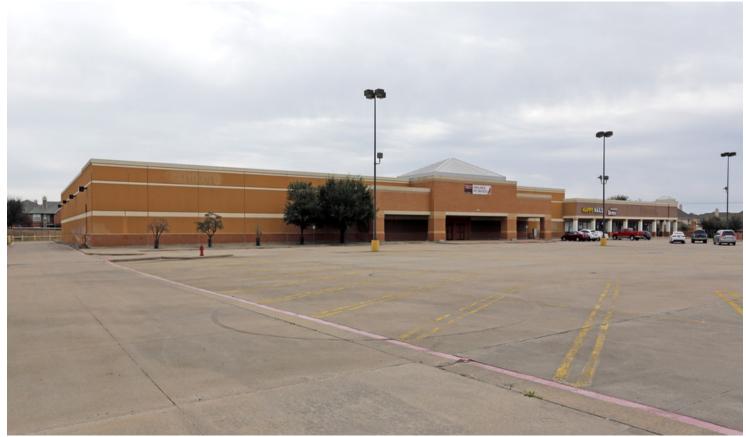

# Additional Photos

#### PROPERTY OVERVIEW

Former Tom Thumb grocery store with abundant parking, tall ceilings, dock high and grade level loading.