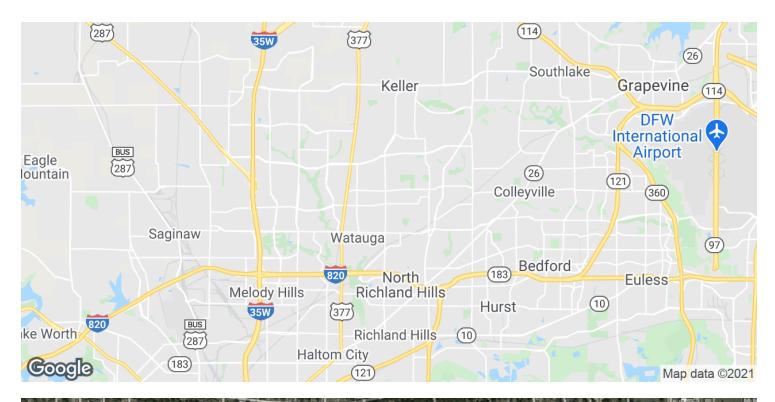

### Property Summary



#### **OFFERING SUMMARY**

Submarket:

\$4.95 SF/yr (NNN) Lease Rate:

**Building Size:** 58,960 SF

Available SF: 58,960 SF

Lot Size: 8.23 Acres

Year Built: 1996

Zoning: C-1,N Richland Hills

Market: Dallas/ Fort-Worth

Watauga/Keller/

NRH Ret

APN: 06887260

#### PROPERTY OVERVIEW

Former Tom Thumb grocery store with abundant parking, tall ceilings, dock high and grade level loading.

#### **PROPERTY HIGHLIGHTS**

- suburban location for easy and efficient distribution
- taller ceilings for additional inventory storage
- opportunity for retail presence in prominent shopping center
- 100% HVAC

# Additional Photos





### Location Maps





## Demographics Map & Report



| POPULATION                            | 1 MILE              | 3 MILES               | 5 MILES               |
|---------------------------------------|---------------------|-----------------------|-----------------------|
| Total Population                      | 14,959              | 112,253               | 272,426               |
| Average age                           | 34.2                | 35.7                  | 35.9                  |
| Average age [Male]                    | 33.6                | 34.5                  | 34.6                  |
| Average age (Female)                  | 35.6                | 36.6                  | 36.7                  |
|                                       |                     |                       |