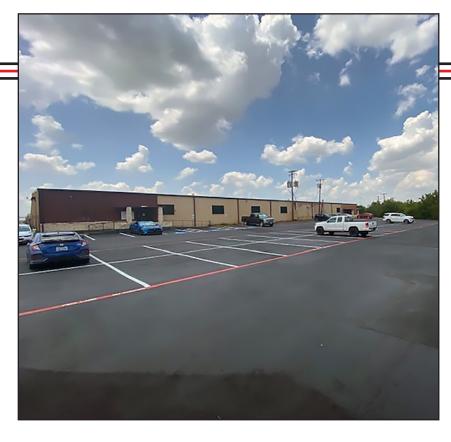

### PROPERTY FEATURES

- Total Square Footage 24,000
- Approximately 5,000 SF of Office Space
- Dock High Loading
- 1 ramp
- Clear Height 14-20 feet
- Sprinkler
- Potential 100% A/C in the warehouse
- Fronts Hwy 156 (Blue Mound Rd.)
- Great access to North Loop 820 and I-35W