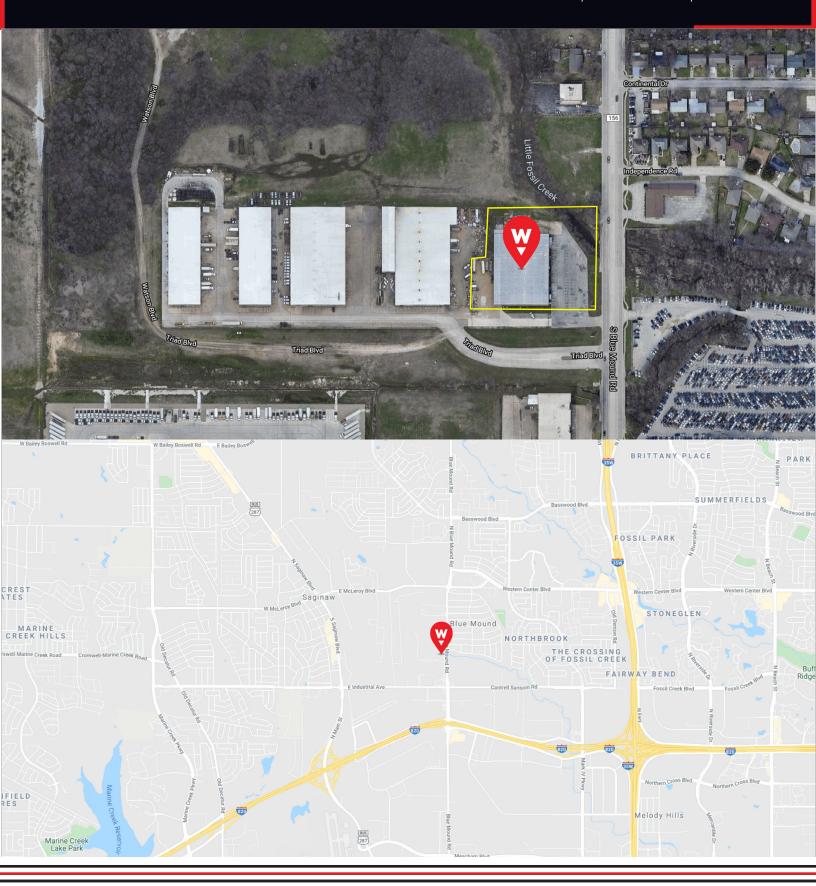

# PROPERTY & AREA MAPS

800 BLUE MOUND RD SUITE 100, SAGINAW, TX 76131

#### **LOCATION**

North Fort Worth