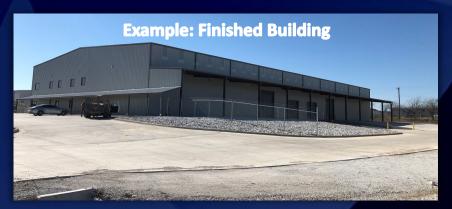

## **Build-to-Suit / Industrial Buildings for Sale**



## **114 Industrial Park in Rhome, TX** (2) 33,500 Office/Warehouses for Sale / Build-to-Suit



- 4,600 SF Office
- (2) Dock High Doors
- (4) Grade Level Doors
- Great Building Signage
- 25' Column Spacing
- First Qtr 2022
- 30' Clear Height
- Easy Access to/from Highway 114
- NO ZONING RESTRICTIONS
- Utilities: Well Water and Private Septic
- Traffic Counts: +/- 16,000 VPD

## **Building Photos as of January 21, 2022**













## **AREA HIGHLIGHTS**

- Located in one of the fastest growing commercial and residential markets in the DFW Metroplex.
- 20 Minutes to Alliance Texas— a 26,000-acre Hillwood mast-planned development including 850,000 SF of existing retail, global logistics hub, 2,000,000 SF of Class A office space and over 10,000 singlefamily homes.
- Easy access to Interstate 35W, Highway 287 and Highway 114.