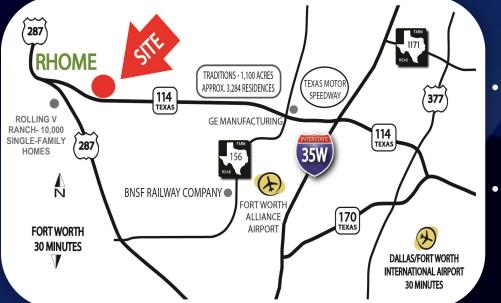

## **AREA HIGHLIGHTS**

- Located in one of the fastest growing commercial and residential markets in the DFW Metroplex.
- 20 Minutes to Alliance Texas— a 26,000-acre Hillwood mast-planned development including 850,000 SF of existing retail, global logistics hub, 2,000,000 SF of Class A office space and over 10,000 singlefamily homes.
- Easy access to Interstate 35W, Highway 287 and Highway 114.