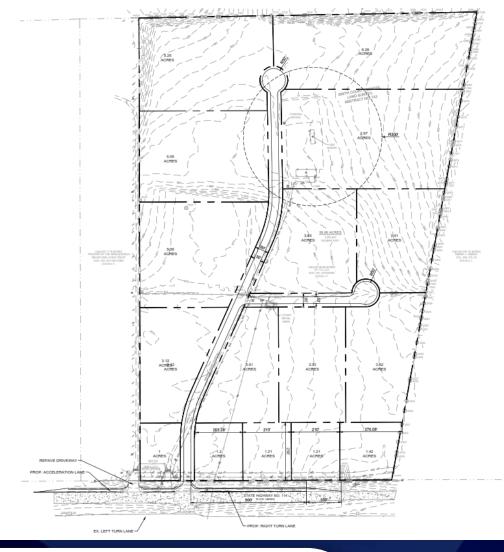

## **114 Industrial Park in Rhome, TX** (2) 33,500 Office/Warehouses for Sale / Build-to-Suit

- 4,600 SF Office
- (2) Dock High Doors
- (4) Grade Level Doors
- Great Building Signage
- 25' Column Spacing
- First Qtr 2022
- 30' Clear Height
- Easy Access to/from Highway 114
- NO ZONING RESTRICTIONS
- Utilities: Well Water and Private Septic
- Traffic Counts: +/- 16,000 VPD