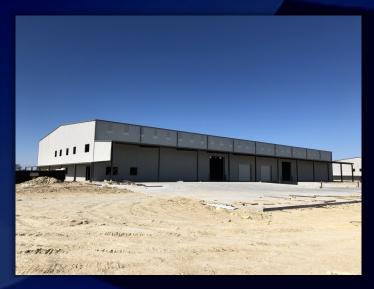

## **Build-to-Suit / Industrial Buildings for Sale**



## **114 Industrial Park in Rhome, TX** (2) 33,500 Office/Warehouses for Sale / Build-to-Suit



- 4,600 SF Office
- (2) Dock High Doors
- (4) Grade Level Doors
- Great Building Signage
- 25' Column Spacing
- First Qtr 2022
- 30' Clear Height
- Easy Access to/from Highway 114
- NO ZONING RESTRICTIONS
- Utilities: Well Water and Private Septic
- Traffic Counts: +/- 16,000 VPD

## **Building Photos as of January 21, 2022**













## **AREA HIGHLIGHTS**

- Located in one of the fastest growing commercial and residential markets in the DFW Metroplex.
- 20 Minutes to Alliance Texas— a 26,000-acre Hillwood mast-planned development including 850,000 SF of existing retail, global logistics hub, 2,000,000 SF of Class A office space and over 10,000 singlefamily homes.
- Easy access to Interstate 35W, Highway 287 and Highway 114.