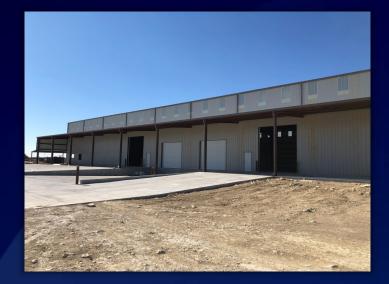

## **Build-to-Suit / Industrial Buildings for Sale**



## **114 Industrial Park in Rhome, TX** (2) 33,500 Office/Warehouses for Sale / Build-to-Suit



- 4,600 SF Office
- (2) Dock High Doors
- (4) Grade Level Doors
- Great Building Signage
- 25' Column Spacing
- First Qtr 2022
- 30' Clear Height
- Easy Access to/from Highway 114
- NO ZONING RESTRICTIONS
- Utilities: Well Water and Private Septic
- Traffic Counts: +/- 16,000 VPD

## **Building Photos as of January 21, 2022**













## **AREA HIGHLIGHTS**

- Located in one of the fastest growing commercial and residential markets in the DFW Metroplex.
- 20 Minutes to Alliance Texas— a 26,000-acre Hillwood mast-planned development including 850,000 SF of existing retail, global logistics hub, 2,000,000 SF of Class A office space and over 10,000 singlefamily homes.
- Easy access to Interstate 35W, Highway 287 and Highway 114.