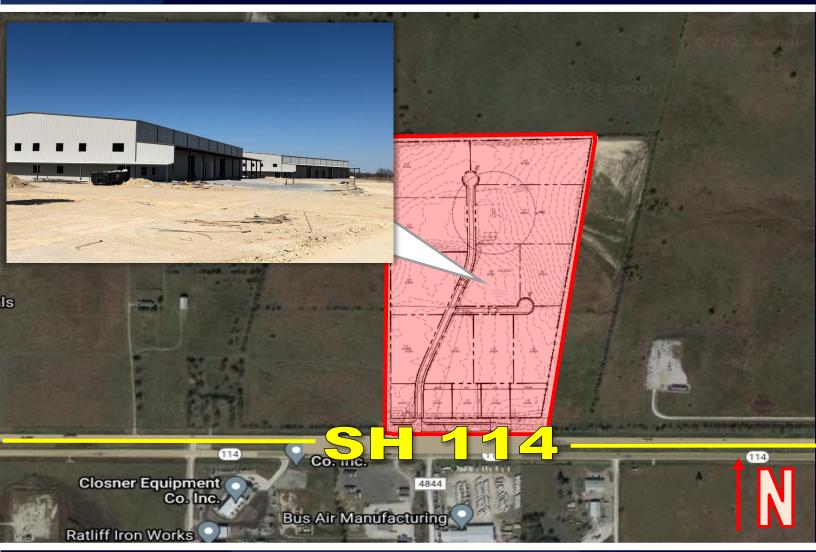

## **114 Industrial Park in Rhome, TX** (2) 33,500 Office/Warehouses for Sale / Build-to-Suit

- 4,600 SF Office
- (2) Dock High Doors
- (4) Grade Level Doors
- Great Building Signage
- 25' Column Spacing
- First Qtr 2022
- 30' Clear Height
- Easy Access to/from Highway 114
- NO ZONING RESTRICTIONS
- Utilities: Well Water and Private Septic
- Traffic Counts: +/- 16,000 VPD

## **AREA HIGHLIGHTS**

- Located in one of the fastest growing commercial and residential markets in the DFW Metroplex.
- 20 Minutes to Alliance Texas— a 26,000-acre Hillwood mast-planned development including 850,000 SF of existing retail, global logistics hub, 2,000,000 SF of Class A office space and over 10,000 singlefamily homes.
- Easy access to Interstate 35W, Highway 287 and Highway 114.