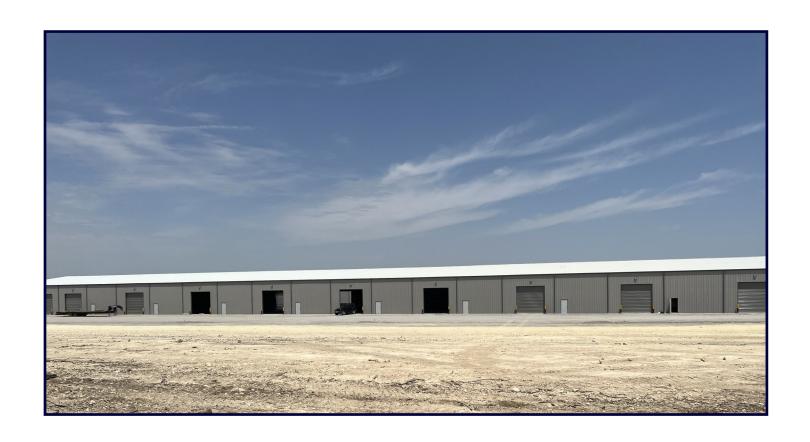

## Shallow Bay Industrial Warehouses in Rhome, TX FOR LEASE





## **Property Highlights**

- 10,000 SF Minimum
- (2) 50,000 SF Buildings
- (2) 25,000 SF Buildings
- 20' Clear Height (26' Middle)
- 14' Grade Level Doors
- No Interior Building Columns
- 100 Foot Depth
- Easy Access to HWY 114, 35W& HWY 287
- Designated Reserved Parking
- Yard Space Included
- Finish Out Allowance Available
- Building Signage Available

## Building Photos as of July 26, 2022









## **AREA HIGHLIGHTS**

- Located in one of the Fastest Growing Commercial and Residential Markets in the DFW Metroplex.
- 20 Minutes to Alliance Texas an 18,000 Acre Hillwood Development including 850,000 SF of Existing Retail, Global Logistics Hub, 2,000,000 SF of Class A Office Space and over 10,000 Single-Family Homes.