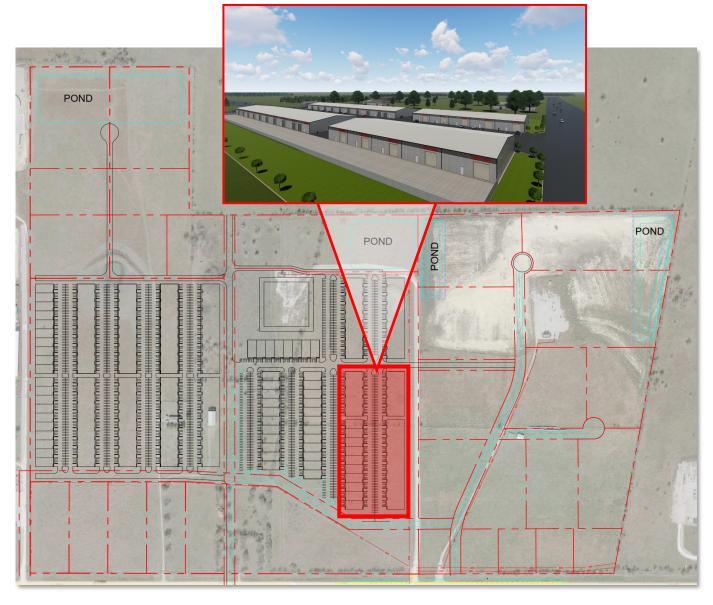

## **Property Highlights**

- 10,000 SF Minimum
- (2) 50,000 SF Buildings
- (2) 25,000 SF Buildings
- 20' Clear Height (26' Middle)
- 14' Grade Level Doors
- No Interior Building Columns
- 100 Foot Depth
- Easy Access to HWY 114, 35W& HWY 287
- Designated Reserved Parking
- Yard Space Included
- Finish Out Allowance Available
- Building Signage Available

## Building Photos as of July 26, 2022