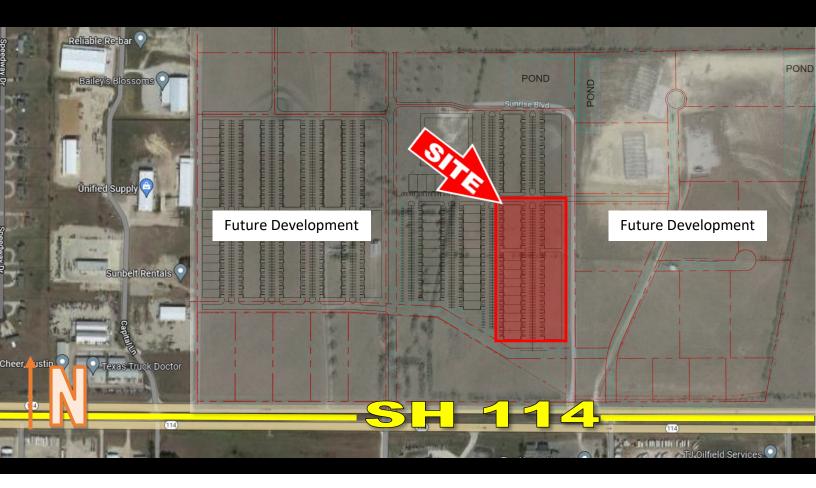

## Shallow Bay Industrial Warehouses in Rhome, TX FOR LEASE

## **Property Highlights**

- 10,000 SF Minimum
- (2) 50,000 SF Buildings
- (2) 25,000 SF Buildings
- 20' Clear Height (26' Middle)
- 14' Grade Level Doors
- No Interior Building Columns
- 100 Foot Depth
- Easy Access to HWY 114, 35W& HWY 287
- Designated Reserved Parking
- Yard Space Included
- Finish Out Allowance Available
- Building Signage Available