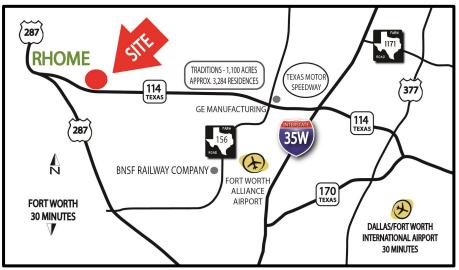

## **AREA HIGHLIGHTS**

- Located in one of the Fastest Growing Commercial and Residential Markets in the DFW Metroplex.
- 20 Minutes to Alliance Texas an 18,000 Acre Hillwood Development including 850,000 SF of Existing Retail, Global Logistics Hub, 2,000,000 SF of Class A Office Space and over 10,000 Single-Family Homes.