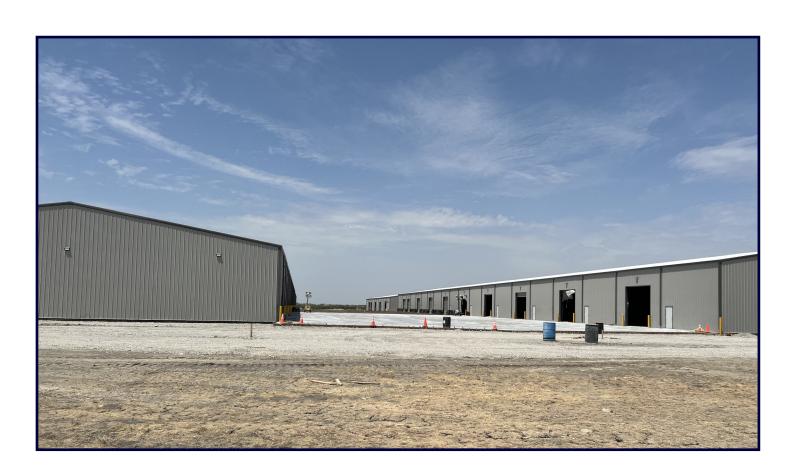

## Shallow Bay Industrial Warehouses in Rhome, TX FOR LEASE





## **Property Highlights**

- 10,000 SF Minimum
- (2) 50,000 SF Buildings
- (2) 25,000 SF Buildings
- 20' Clear Height (26' Middle)
- 14' Grade Level Doors
- No Interior Building Columns
- 100 Foot Depth
- Easy Access to HWY 114, 35W& HWY 287
- Designated Reserved Parking
- Yard Space Included
- Finish Out Allowance Available
- Building Signage Available

## Building Photos as of July 26, 2022









## **AREA HIGHLIGHTS**

- Located in one of the Fastest Growing Commercial and Residential Markets in the DFW Metroplex.
- 20 Minutes to Alliance Texas an 18,000 Acre Hillwood Development including 850,000 SF of Existing Retail, Global Logistics Hub, 2,000,000 SF of Class A Office Space and over 10,000 Single-Family Homes.